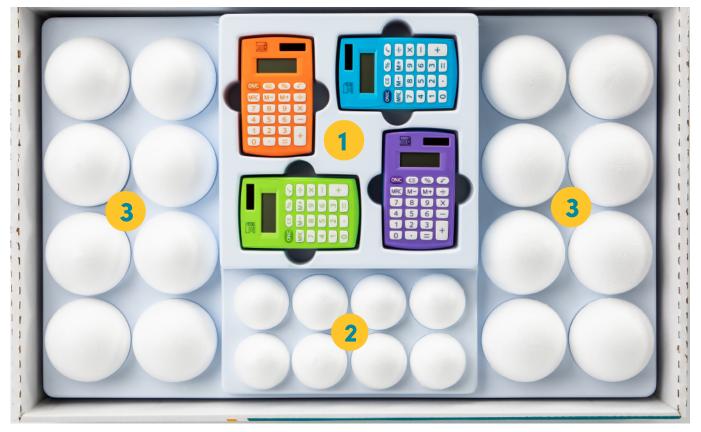

# Solar System and Beyond Drawer 3 Third Edition

## **Solar System and Beyond Drawer 3**

| No. | Description                      | ltem No. |  |
|-----|----------------------------------|----------|--|
| 1.  | Calculators                      | CA-019   |  |
| 2.  | Foam balls, 2"<br>Foam balls, 3" | BA-022   |  |
| 3.  | Foam balls, 3"                   | BA-022B  |  |