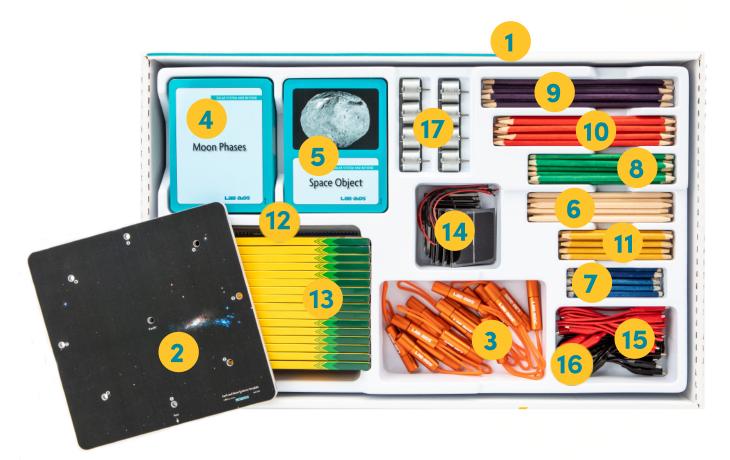

# Solar System and Beyond Drawer 1 Third Edition

## **Solar System and Beyond Drawer 1**

| No. | Description                                                      | Item No. |  |
|-----|------------------------------------------------------------------|----------|--|
| 1.  | Earth beach ball (not shown)                                     | GL-009   |  |
| 2.  | Earth and Moon positions templates (for 8.5" x 8.5" foam boards) | SMS-L038 |  |
| 3.  | Flashlights, LED                                                 | FL-001   |  |
| 4.  | Moon Phase cards, set of 8                                       | SMS-L033 |  |
| 5.  | Space Object cards, set of 6                                     | SMS-L034 |  |
| 6.  | Sticks, wooden, 6"                                               | WP-006F  |  |
| 7.  | Sticks, wooden, blue, 4"                                         | WD-007B  |  |
| 8.  | Sticks, wooden, green, 6"                                        | WD-007G  |  |
| 9.  | Sticks, wooden, purple, 8"                                       | WD-007P  |  |
| 10. | Sticks, wooden, red, 7.4"                                        | WD-007R  |  |
| 11. | Sticks, wooden, yellow, 4.6"                                     | WD-007Y  |  |
| 12. | Sun positions templates (for 3" x 3" foam boards) (underneath)   | SMS-L039 |  |
| 13. | Color pencil sets, 8 colors                                      | IAPS-P12 |  |
| 14. | Solar cells                                                      | SC-001   |  |
| 15. | Leads, jumper red                                                | C1-WLRX1 |  |
| 16. | Leads, jumper, black                                             | C1-WLBX8 |  |
| 17. | Electric motors                                                  | MO-004   |  |