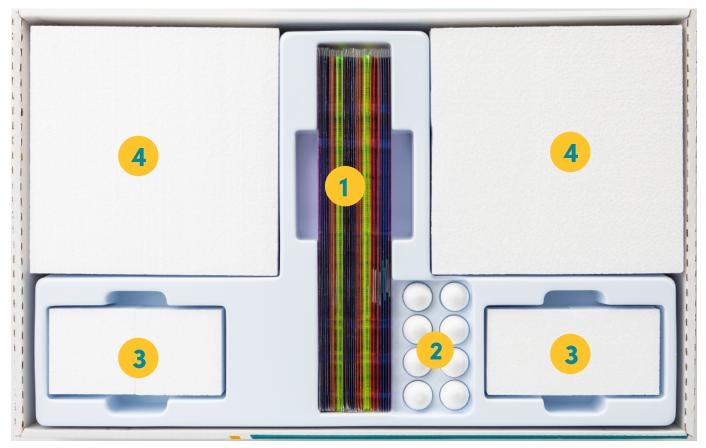

# Solar System and Beyond Drawer 1 Third Edition

## **Solar System and Beyond Drawer 1**

| No. | Description                                                      | Item No. |  |
|-----|------------------------------------------------------------------|----------|--|
| 1.  | Earth beach ball (not shown)                                     | GL-009   |  |
| 2.  | Earth and Moon positions templates (for 8.5" x 8.5" foam boards) | SMS-L038 |  |
| 3.  | Flashlights, LED                                                 | FL-001   |  |
| 4.  | Moon Phase cards, set of 8                                       | SMS-L033 |  |
| 5.  | Space Object cards, set of 6                                     | SMS-L034 |  |
| 6.  | Sticks, wooden, 6"                                               | WP-006F  |  |
| 7.  | Sticks, wooden, blue, 4"                                         | WD-007B  |  |
| 8.  | Sticks, wooden, green, 6"                                        | WD-007G  |  |
| 9.  | Sticks, wooden, purple, 8"                                       | WD-007P  |  |
| 10. | Sticks, wooden, red, 7.4"                                        | WD-007R  |  |
| 11. | Sticks, wooden, yellow, 4.6"                                     | WD-007Y  |  |
| 12. | Sun positions templates (for 3" x 3" foam boards) (underneath)   | SMS-L039 |  |
| 13. | Color pencil sets, 8 colors                                      | IAPS-P12 |  |
| 14. | Solar cells                                                      | SC-001   |  |
| 15. | Leads, jumper red                                                | C1-WLRX1 |  |
| 16. | Leads, jumper, black                                             | C1-WLBX8 |  |
| 17. | Electric motors                                                  | MO-004   |  |