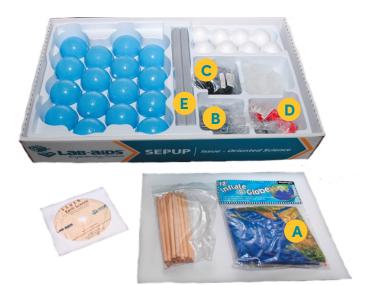

#### Solar System and Beyond, Third Edition IAES, SEPUP

Transition from The Earth in Space, and Exploring Space 2nd Edition to 3rd Edition

| 2nd Ed | 2nd Ed   |                                                     | 3rd Ed   | 3rd Ed | Activity # | Part     |
|--------|----------|-----------------------------------------------------|----------|--------|------------|----------|
| Qty    | Drawer # | Description                                         | Drawer # | Qty    | where used | Number   |
| 1      | 1ES*     | Earth beach ball 🗛                                  |          | 1      | 7, 8       | GL-009   |
| 8      | 1ES      | Electric motors B                                   |          | 8      | 8          | MO-004   |
| 8      | 1ES      | Leads, jumper, black C                              |          | 8      | 8          | C1-WLBX8 |
| 8      | 1ES      | Leads, jumper, red D                                |          | 8      | 8          | C1-WLRX8 |
|        |          | Rulers, metric, 30 cm (16 from 2nd edition, 16 in   |          |        |            |          |
| 16     | 1ES      | 3rd edition drawer for a total of 32) E             |          | 32     | 11, 14     | RU-004B  |
| 8      | 1ES      | Solar cells <b>F</b>                                |          | 8      | 7          | SC-001   |
|        |          | Color pencils sets, 8 colors (8 from 2nd edition, 8 |          |        |            |          |
| 8      | 1EX**    | in 3rd edition drawer for a total of 16) <b>G</b>   |          | 16     | 6,12       | IAPS-P12 |